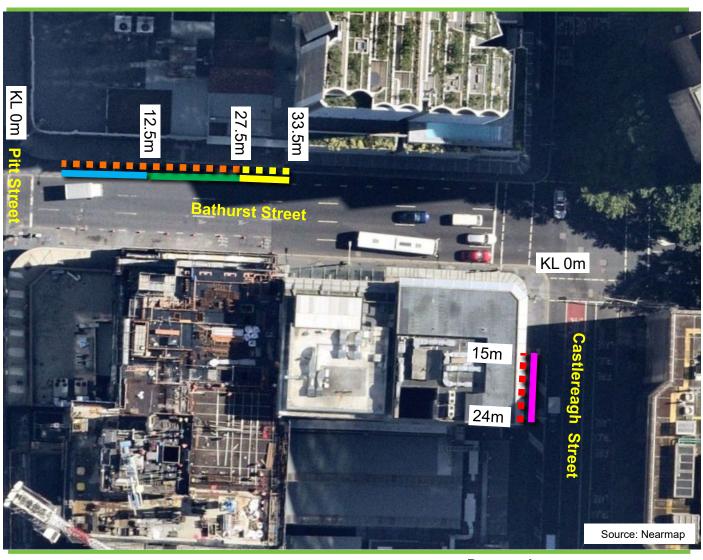

# Castlereagh Street and Bathurst Street Proposed Fire Brigade Parking Changes

#### **Existing**

4P Ticket 6pm-10pm Mon-Fri 8am-10pm Sat Sun & Public Holidays

No Parking

Loading Zone Ticket 7am-6pm Mon-Fri 7am-10am Sat

> 4P Ticket 6pm-10pm Mon-Fri 10am-10pm Sat 8am-10pm Sun & Public Holidays

#### **Proposed**

No Parking Fire Brigade
Vehicles Excepted 3pm-8pm
Mon-Fri

Loading Zone Ticket 6am-3pm Mon-Fri 6am-10am Sat

4P Ticket 8pm-12Midnight Mon-Fri 10am-12Midnight Sat 8am-12Midnight Sun & Public Holidays

#### **Proposed**

Loading Zone Ticket 6am-6pm Mon-Fri 6am-10am Sat

4P Ticket 6pm-12Midnight Mon-Fri 10am-12Midnight Sat 8am-12Midnight Sun & Public Holidays

No Parking Fire
Brigade Vehicles
Excepted